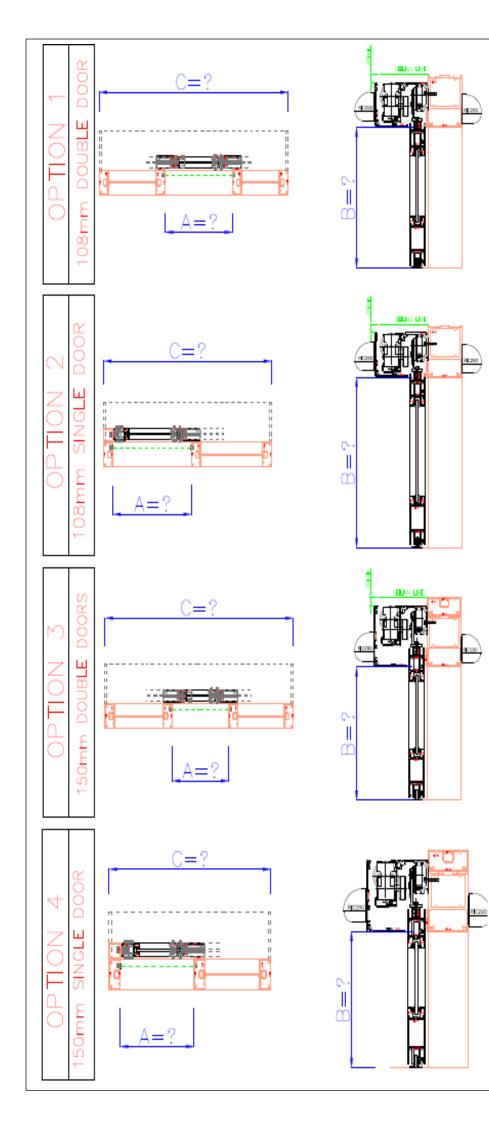

| record | SUPPLY ONLY AUTO SLIDING DOOR                                                                                                                                                                                                                                                                                                                                                                                                                                                                                                                                                                         |
|--------|-------------------------------------------------------------------------------------------------------------------------------------------------------------------------------------------------------------------------------------------------------------------------------------------------------------------------------------------------------------------------------------------------------------------------------------------------------------------------------------------------------------------------------------------------------------------------------------------------------|
| Tecoro | Door Details     * Please choose from one of the following.                                                                                                                                                                                                                                                                                                                                                                                                                                                                                                                                           |
|        |                                                                                                                                                                                                                                                                                                                                                                                                                                                                                                                                                                                                       |
|        | SizeAxBCOption 1108mm Double Door </th                                                                                                                                                                                                                                                                                                                                                                                                                                                                                                                                                                |
| PART 1 | Colour   Ral   Finish     Standard:   Y   Flush Pull Handle/s   Y     Non Thermal Break   Y   Flush Pull Handle/s   Y     Standard Mid Rail   Y   Y     Hooklock/s   Y   Y     Cylinder/s Type:   Euro   Y     Mail   Y   *standard     Additional Items:   Sensors   Pocket Door/s     Sensors   Pocket Door/s   Inion     B.D.E-D   Threshold/s   Inion     Feller   Other Special Details *Please specify   fmm toughened     12mm Argon   6mm Toughened   12mm Argon     Image: Special Details *Please specify   Image: Special Details *Please specify   Image: Special Details *Please specify |
|        | Project Details Delivery Details   Client Nerror * Please deliver to the following eddress                                                                                                                                                                                                                                                                                                                                                                                                                                                                                                            |
|        | Client Name:   *Please deliver to the following address.                                                                                                                                                                                                                                                                                                                                                                                                                                                                                                                                              |
| PART 2 | Client Address                                                                                                                                                                                                                                                                                                                                                                                                                                                                                                                                                                                        |
|        | Email: Contact:                                                                                                                                                                                                                                                                                                                                                                                                                                                                                                                                                                                       |
|        | * Must provide a date for manufacturing     Provisional Delivery Date:   planning.                                                                                                                                                                                                                                                                                                                                                                                                                                                                                                                    |
|        | Special Delivery Requirements; *Please provide details for non standard delivery.                                                                                                                                                                                                                                                                                                                                                                                                                                                                                                                     |
|        |                                                                                                                                                                                                                                                                                                                                                                                                                                                                                                                                                                                                       |
|        |                                                                                                                                                                                                                                                                                                                                                                                                                                                                                                                                                                                                       |