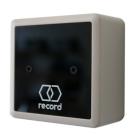

#### **Record BLS 60 Touchless Switch**

The Record BLS 60 Switch is hygienic to use, as it automatically opens the door on the approach to the switch, eliminating any contact via hands.

It can be surface or flush mounted, quickly and easily and has an adjustable detection range from 15 to 80 cm.

Suitable for the Record DFA 127 operator.