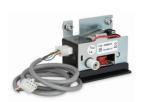

# Record VRR 20 Motorised Locking System

The Record VRR 20 built in motorised locking can be used on single, bi-oarting or telescopic doors to offer protection against burglars and opportunist thieves.

Motor-driven in both directions, the VRR is quick and easy to install and is ideal for quieter areas, as they is no noise when the lock is triggered.

Suitable for the Record STA 20, TSA 20 and FTA 20 operators