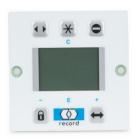

#### **Record BDE-D Electronic Control Unit**

The Record BDE-D is a convenient and user-friendly remote control unit for the intuitive control and programming of doors with Record operators. The LCD display provides data and information regarding the door status by means of symbols and plain text messages.

A slim-line BDE is also available for surface mounted finishes.

Suitable for the Record STA 20 and DFA 127 operators.