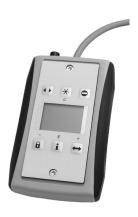

#### **Record BDE-D Electronic Control Unit**

The Record BDE-D is a convenient and user-friendly remote control unit for the intuitive control and programming of doors with Record operators. The LCD display provides data and information regarding the door status by means of symbols and plain text messages.

A slim-line BDE is also available for surface mounted finishes.

Suitable for the Record STA 20 and DFA 127 operators.