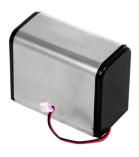

## Record Battery Back Up

The Record Battery Back Up is both powerful and compact. It is ideal for single door openings to provide uninterrupted operation in the event of a power failure.

The battery pack can be attached to the swing door operator or elegantly integrated into the extended operator variant in the kit version.

Suitable for the Record DFA 127 operator