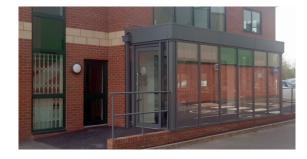

### 4. Aluminium Screenwork

Record aluminium commercial shopfront and screenwork solutions are designed and manufactured to match your specific project requirements.

### **Profile option**

Record non-thermally insulated aluminium shop-front system. Extruded aluminium is Aluminium Alloy 6063:T6 to BS EN 755 part9: 2001. Manufactured and constructed from standard extruded aluminium profiles 100mm x 45/50mm with glazing to be single-glazed or double-glazing up to 24mm thick. Our frames will arrive on site with a low-tack protection tape.