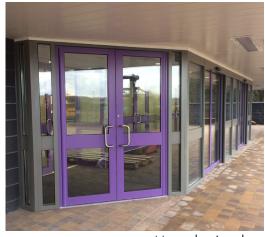

### 2. Automatic and Manual Swing Doors

Record, swing, sliding, automatic and manual aluminium doors are a traditional solution which is tried and tested and will give long, reliable, virtually maintenance free service.

### **Profile options**

Fabricated from standard 45mm aluminium square-cut components, mechanically jointed using self-tapping screws, supplied complete with anti-finger trap stile, 1 no Adams-Rite high security hook lock, double wool pile to door stiles, mid-rail (optional), handles and standard glazing beads.

#### **Product options**

- » Single automatic swing aluminium doors
- » Double automatic swing aluminium doors
- » Single swing aluminium doors
- » Std 150mm midrail
- » Double sliding aluminium doors
- » Std 150 mm midrail