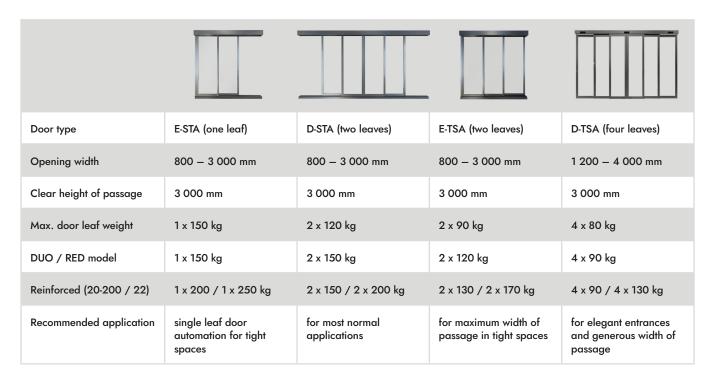

### 1. Automatic Sliding Doors

Record automatic sliding doors and telescopic sliding doors provide all applications for the individual design of your entrance area. No matter if you prefer an elegant fine frame application with a compact operator or a functional and robust commercial frame structure, the Record aluminium door system is the perfect solution for your entrance.

### 1) Record Commercial Sliding Door System

This automatic door system is a rugged and resilient solution, perfect for your external entrances. The robust 45 mm aluminium frame profiles are ideal for high-traffic entrances where impact damage is a consideration.

### 2) Record Fine Frame Sliding Door Systems

Slim line profiles of 20 mm for 10 mm thick single glazed leaves, or 32 mm thick aluminium profiles for 24 mm thick insulating glass. These fine frame automatic sliding door systems give an aesthetically pleasing, yet highly functional entrance offering the greatest possible transparency. It reduces both the weight and footprint of door leaves and enhances the appeal of any facility without any loss in quality.