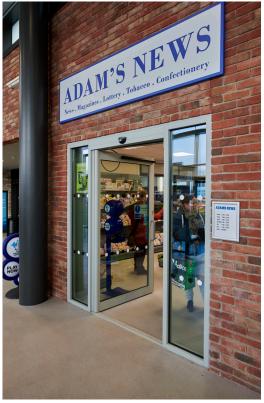

### 1. Automatic Sliding Doors

Record automatic sliding doors and telescopic sliding doors provide all applications for the individual design of your entrance area. No matter if you prefer an elegant fine frame application with a compact operator or a functional and robust commercial frame structure, the Record aluminium door system is the perfect solution for your entrance.

### 1) Record Commercial Sliding Door System

This automatic door system is a rugged and resilient solution, perfect for your external entrances. The robust 45 mm aluminium frame profiles are ideal for high-traffic entrances where impact damage is a consideration.