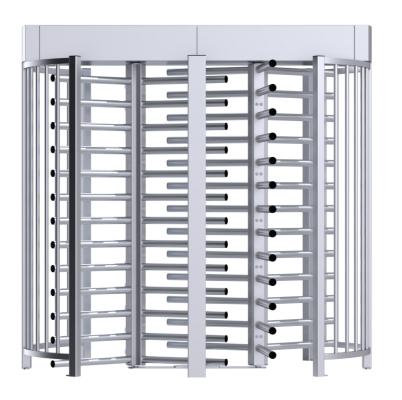

### **SGW175**

Extremely robust and water resistant, 3 or 4 section full height turnstiles in stainless steel; hot-dipped galvanized or galvanized plus powder coated finish. Bi-directional, logic controlled, hand operated and motor driven with electro-magnetic lock options available.

Passage Height: 2125 mm / Complete Height: 2370 mm / Complete Height for Motor Driven: 2460 mm

| Model                       | Passage Width | Length & Width |
|-----------------------------|---------------|----------------|
| RT 170 Rotor 120 $^{\circ}$ | 670 mm        | 1580 x 1372 mm |
| RT 170 Rotor 120 $^\circ$   | 630 mm        | 1501 x 1295 mm |
| RT 170 Rotor 120 $^{\circ}$ | 600 mm        | 1441 x 1207 mm |