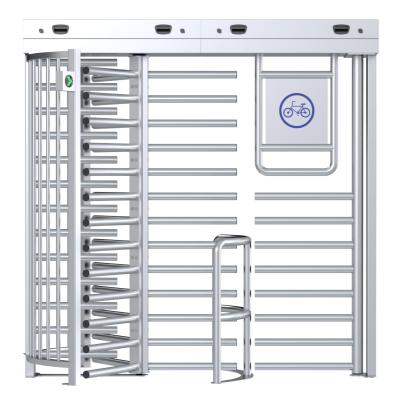

### Maxima Full Height Turnstile

The extremely robust and water-repellent turnstile with bicycle door for controlled access.

This turnstile combines controlled access for people with a separate passage for bicycles. Depending on the access control system, e.g. card reader or hand switch, the turnstile enables passage to the site. When the built-in induction loop detects a bicycle at the same time, the passageway automatically opens for the bicycle and the person can pass through the entrance with their bicycle. The bicycle door closes again after a set time.