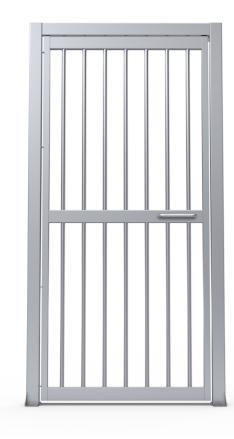

### Pass Gate

# Maxima Full Height Pass Gate Manual Swing Door

Full height manual operated security gates can be installed and operated individually or in conjunction with full height turnstiles. Right or left-hand swing directions can be selected.