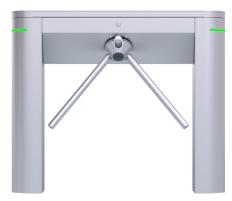

### **Tripod Turnstiles**

#### Passage width:

560 mm Arm length: 510 mm Cabinet size (W x L x h): 250 x 1200 x 1000 mm

#### Lid material:

2.0 mm stainless steel Cabinet material:

- 2.0 mm AISI 304 stainless steel
- 2.0 mm AISI 316 stainless steel