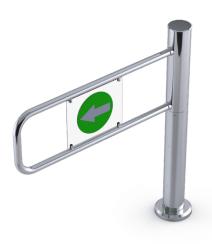

stainless steel
- 2.0 mm AISI 316 stainless steel



### **Tripod Turnstiles**





#### Passage width:

560 mm Arm length: 510 mm Cabinet size (W x L x h): 250 x 1200 x 1000 mm

#### Lid material:

2.0 mm stainless steel Cabinet material:

- 2.0 mm AISI 304 stainless steel
- 2.0 mm AISI 316 stainless steel





#### Passage width:

530 mm Arm length: 480 mm Cabinet size (W x L x h): 250 x 1050 x 1000 mm

#### Lid material:

10 mm tempered glass Cabinet material:

- 2.0 mm AISI 304 stainless steel
- 2.0 mm AISI 316 stainless steel





#### Passage width:

560 mm
Arm length:
510 mm
Cabinet size (W x L x h):
250 x 1200 x 1000 mm

#### Lid material:

10 mm tempered glass Cabinet material:

- 2.0 mm AISI 304 stainless steel
- 2.0 mm AISI 316 stainless steel



### Pass Gate

### **SGR100**





### **SGW175**













Extremely robust and water resistant, 3 or 4 section full height turnstiles in stainless steel; hot-dipped galvanized or galvanized plus powder coated finish. Bi-directional, logic controlled, hand operated and motor driven with electro-magnetic lock options available.





Passage Height: 2125 mm / Complete Height: 2370 mm / Complete Height for Motor Driven: 2460 mm

| Model                       | Passage Width | Length & Width |
|-----------------------------|---------------|----------------|
| RT 170 Rotor 120 $^{\circ}$ | 670 mm        | 1580 x 1372 mm |
| RT 170 Rotor 120 $^\circ$   | 630 mm        | 1501 x 1295 mm |
| RT 170 Rotor 120 $^{\circ}$ | 600 mm        | 1441 x 1207 mm |

| Model              | Passage Width | Length & Width |
|--------------