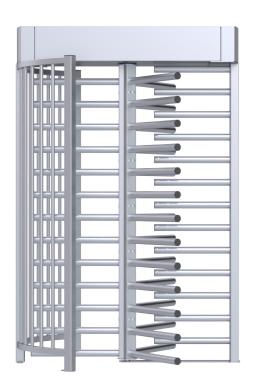

Passage Height: 2125 mm / Complete Height: 2370 mm / Complete Height for Motor Driven: 2460 mm

| Model                       | Passage Width | Length & Width |
|-----------------------------|---------------|----------------|
| RT 170 Rotor 120 $^{\circ}$ | 670 mm        | 1580 x 1372 mm |
| RT 170 Rotor 120 $^\circ$   | 630 mm        | 1501 x 1295 mm |
| RT 170 Rotor 120 $^{\circ}$ | 600 mm        | 1441 x 1207 mm |

| Model              | Passage Width | Length & Width |
|--------------------|---------------|----------------|
| RT 171 Rotor 120 ° | 670 mm        | 1580 x 1372 mm |
| RT 171 Rotor 120 ° | 630 mm        | 1501 x 1369 mm |
| RT 171 Rotor 120 ° | 600 mm        | 1441 x 1206 mm |

Passage Height: 2125 mm / Complete Height: 2370 mm / Complete Height for Motor Driven: 2460 mm

| Model              | Passage Width | Length & Width |
|--------------------|---------------|----------------|
| RT 272 Rotor 120 ° | 670 mm        | 2428 x 1372 mm |
| RT 272 Rotor 120 ° | 630 mm        | 2348 x 1372 mm |
| RT 272 Rotor 120 ° | 600 mm        | 2288 x 1372 mm |

| Model              | Passage Width | Length & Width |
|--------------------|---------------|----------------|
| RT 363 Rotor 120 ° | 670 mm        | 1580 x 1372 mm |
| RT 363 Rotor 120 ° | 630 mm        | 1501 x 1369 mm |
| RT 363 Rotor 120 ° | 600 mm        | 1441 x 1206 mm |