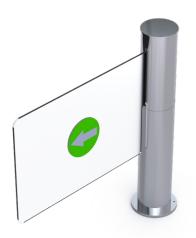

### Vision Edge

#### **Slim Speed Gate Turnstiles**

The Vision Edge is a slim design that provides maximum safety and a high human flow rate at the same time.

For the correct walking route, light guide pictograms give clear instructions to staff and visitors.

Adjustable door direction control adds flexibility to building access control systems and improves people flow for efficiency and user convenience.