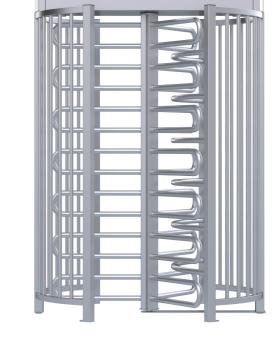

### Maxima Full Height Turnstile

The extremely robust and water-repellent turnstile with bicycle door for controlled access.

This turnstile combines controlled access for people with a separate passage for bicycles. Depending on the access control system, e.g. card reader or hand switch, the turnstile enables passage to the site. When the built-in induction loop detects a bicycle at the same time, the passageway automatically opens for the bicycle and the person can pass through the entrance with their bicycle. The bicycle door closes again after a set time.