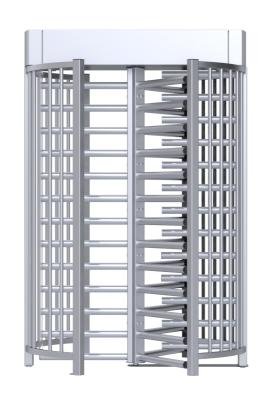

Passage Height: 2125 mm / Complete Height: 2370 mm / Complete Height for Motor Driven: 2460 mm

| Model                       | Passage Width | Length & Width |
|-----------------------------|---------------|----------------|
| RT 170 Rotor 120 $^{\circ}$ | 670 mm        | 1580 x 1372 mm |
| RT 170 Rotor 120 $^\circ$   | 630 mm        | 1501 x 1295 mm |
| RT 170 Rotor 120 $^{\circ}$ | 600 mm        | 1441 x 1207 mm |

| Model              | Passage Width | Length & Width |
|--------------------|---------------|----------------|
| RT 171 Rotor 120 ° | 670 mm        | 1580 x 1372 mm |
| RT 171 Rotor 120 ° | 630 mm        | 1501 x 1369 mm |
| RT 171 Rotor 120 ° | 600 mm        | 1441 x 1206 mm |

Passage Height: 2125 mm / Complete Height: 2370 mm / Complete Height for Motor Driven: 2460 mm

| Model              | Passage Width | Length & Width |
|--------------------|---------------|----------------|
| RT 272 Rotor 120 ° | 670 mm        | 2428 x 1372 mm |
| RT 272 Rotor 120 ° | 630 mm        | 2348 x 1372 mm |
| RT 272 Rotor 120 ° | 600 mm        | 2288 x 1372 mm |

| Model              | Passage Width | Length & Width |
|--------------------|---------------|----------------|
| RT 363 Rotor 120 ° | 670 mm        | 1580 x 1372 mm |
| RT 363 Rotor 120 ° | 630 mm        | 1501 x 1369 mm |
| RT 363 Rotor 120 ° | 600 mm        | 1441 x 1206 mm |