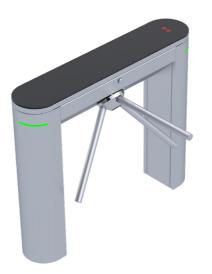

### **Tripod Turnstiles**

Robust turnstiles for heavy traffic use with stainless steel arms. Bi-directional, logic controlled, LED indicators included on both entrance and exit sides. Hand-operated; hand operated with drop arm; motor driven with drop arm options available. All Tri-pods uses the same electro-mechanic drive and or motorized drives.

#### Passage width:

530 mm
Arm length:
480 mm
Cabinet size (W x L x h):
250 x 1050 x 1000 mm

#### Lid material:

- 2.0 mm stainless steel Cabinet material:
- 2.0 mm AISI 304 stainless steel
- 2.0 mm AISI 316 stainless steel