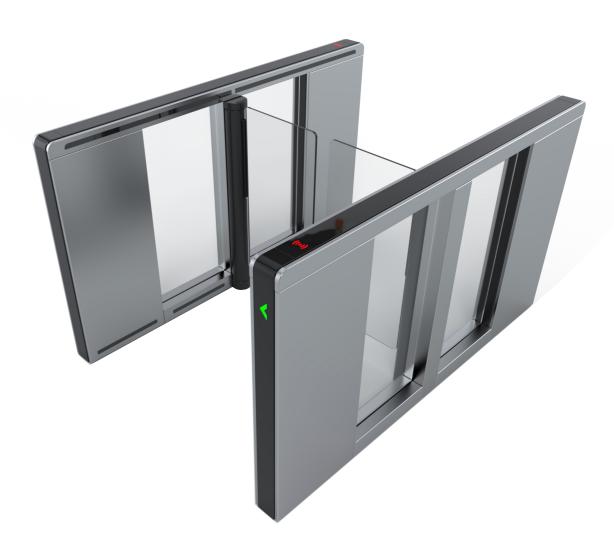

### Vision Edge

#### **Slim Speed Gate Turnstiles**

The Vision Edge is a slim design that provides maximum safety and a high human flow rate at the same time.

For the correct walking route, light guide pictograms give clear instructions to staff and visitors.

Adjustable door direction control adds flexibility to building access control systems and improves people flow for efficiency and user convenience.