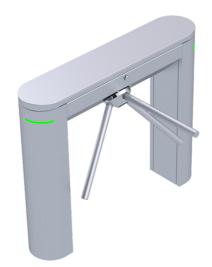

### **Tripod Turnstiles**

Robust turnstiles for heavy traffic use with stainless steel arms. Bi-directional, logic controlled, LED indicators included on both entrance and exit sides. Hand-operated; hand operated with drop arm; motor driven with drop arm options available. All Tri-pods uses the same electro-mechanic drive and or motorized drives.

#### Passage width:

530 mm
Arm length:
480 mm
Cabinet size (W x L x h):
250 x 1050 x 1000 mm

#### Lid material:

- 2.0 mm stainless steel Cabinet material:
- 2.0 mm AISI 304 stainless steel
- 2.0 mm AISI 316 stainless steel