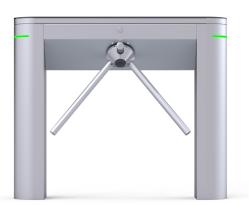

### **Tripod Turnstiles**

#### Passage width:

560 mm Arm length: 510 mm Cabinet size (W x L x h): 250 x 1200 x 1000 mm

#### Lid material:

2.0 mm stainless steel Cabinet material:

- 2.0 mm AISI 304 stainless steel
- 2.0 mm AISI 316 stainless steel