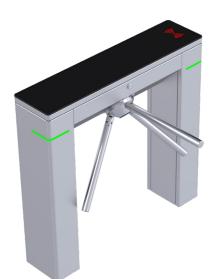

#### Passage width:

530 mm Arm length: 480 mm Cabinet size (W x L x h): 250 x 1050 x 1000 mm

#### Lid material:

10 mm tempered glass Cabinet material:

- 2.0 mm AISI 304 stainless steel
- 2.0 mm AISI 316 stainless steel