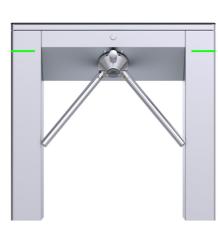

#### Passage width:

560 mm
Arm length:
510 mm
Cabinet size (W x L x h):
250 x 1200 x 1000 mm

#### Lid material:

10 mm tempered glass Cabinet material:

- 2.0 mm AISI 304 stainless steel
- 2.0 mm AISI 316 stainless steel