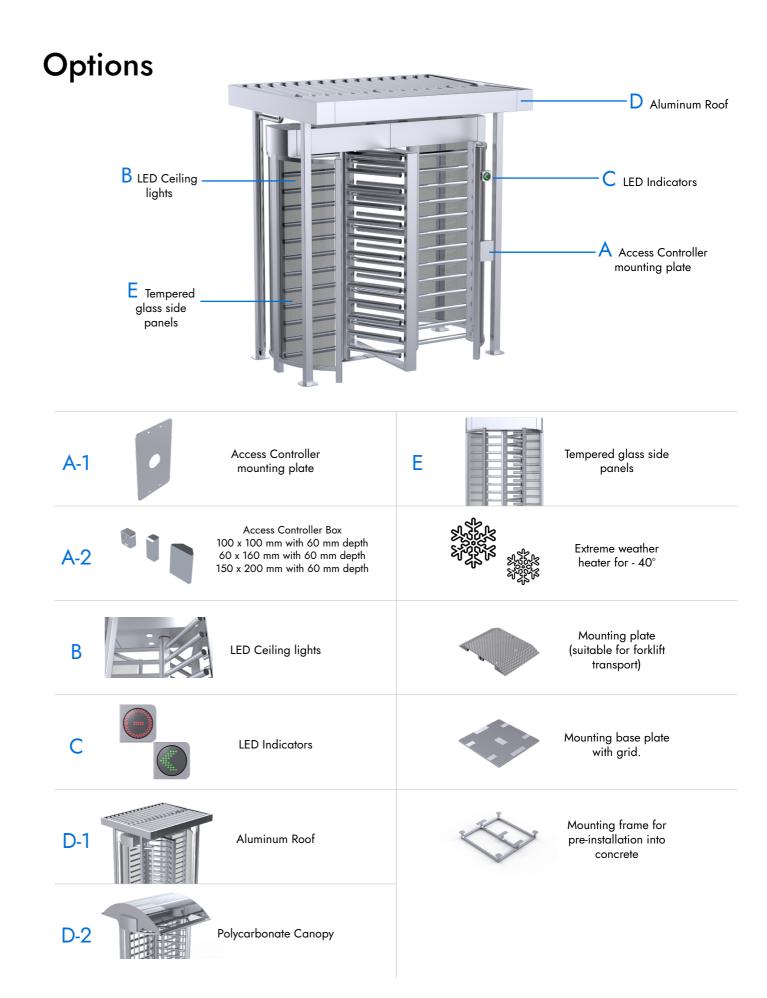

### Maxima Full Height Turnstile

The extremely robust and water-repellent turnstile with bicycle door for controlled access.

This turnstile combines controlled access for people with a separate passage for bicycles. Depending on the access control system, e.g. card reader or hand switch, the turnstile enables passage to the site. When the built-in induction loop detects a bicycle at the same time, the passageway automatically opens for the bicycle and the person can pass through the entrance with their bicycle. The bicycle door closes again after a set time.