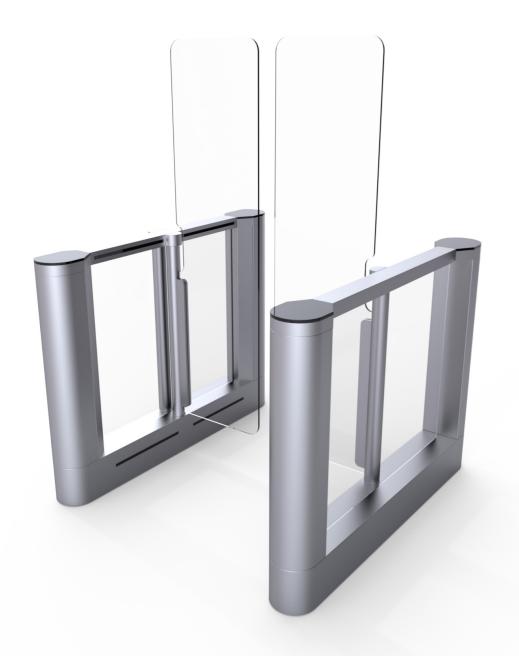

### Vision Edge

#### **Slim Speed Gate Turnstiles**

The Vision Edge is a slim design that provides maximum safety and a high human flow rate at the same time.

For the correct walking route, light guide pictograms give clear instructions to staff and visitors.

Adjustable door direction control adds flexibility to building access control systems and improves people flow for efficiency and user convenience.