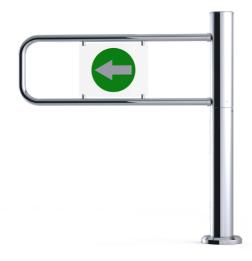

tainless steel
- 2.0 mm AISI 316 stainless steel



### **Tripod Turnstiles**





#### Passage width:

560 mm Arm length: 510 mm Cabinet size (W x L x h): 250 x 1200 x 1000 mm

#### Lid material:

2.0 mm stainless steel Cabinet material:

- 2.0 mm AISI 304 stainless steel
- 2.0 mm AISI 316 stainless steel





#### Passage width:

530 mm Arm length: 480 mm Cabinet size (W x L x h): 250 x 1050 x 1000 mm

#### Lid material:

10 mm tempered glass Cabinet material:

- 2.0 mm AISI 304 stainless steel
- 2.0 mm AISI 316 stainless steel





#### Passage width:

560 mm
Arm length:
510 mm
Cabinet size (W x L x h):
250 x 1200 x 1000 mm

#### Lid material:

10 mm tempered glass Cabinet material:

- 2.0 mm AISI 304 stainless steel
- 2.0 mm AISI 316 stainless steel



### Pass Gate

### **SGR100**





### **SGW175**













Extremely robust and water resistant, 3 or 4 section full height turnstiles in stainless steel; hot-dipped galvanized or galvanized plus powder coated finish. Bi-directional, logic controlled, hand operated and motor driven with electro-magnetic lock options available.





Passage Height: 2125 mm / Complete Height: 2370 mm / Complete Height for Motor Driven: 2460 mm

| Model                       | Passage Width | Length & Width |
|-----------------------------|---------------|----------------|
| RT 170 Rotor 120 $^{\circ}$ | 670 mm        | 1580 x 1372 mm |
| RT 170 Rotor 120 $^\circ$   | 630 mm        | 1501 x 1295 mm |
| RT 170 Rotor 120 $^{\circ}$ | 600 mm        | 1441 x 1207 mm |

| Model              | Passage Width | Length & Width |
|----------------