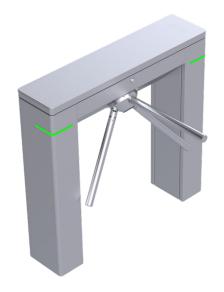

### **Tripod Turnstiles**

Robust turnstiles for heavy traffic use with stainless steel arms. Bi-directional, logic controlled, LED indicators included on both entrance and exit sides. Hand-operated; hand operated with drop arm; motor driven with drop arm options available. All Tri-pods uses the same electro-mechanic drive and or motorized drives.

#### Passage width:

530 mm
Arm length:
480 mm
Cabinet size (W x L x h):
250 x 1050 x 1000 mm

#### Lid material:

- 2.0 mm stainless steel Cabinet material:
- 2.0 mm AISI 304 stainless steel
- 2.0 mm AISI 316 stainless steel