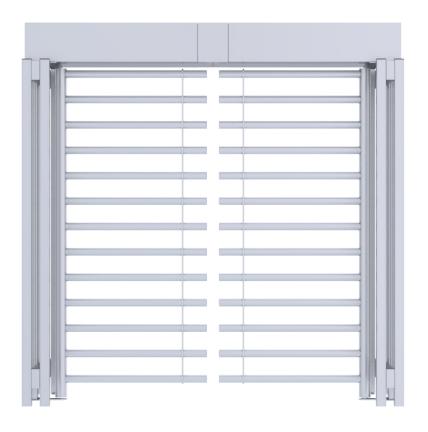

### **SGW175**

Extremely robust and water resistant, 3 or 4 section full height turnstiles in stainless steel; hot-dipped galvanized or galvanized plus powder coated finish. Bi-directional, logic controlled, hand operated and motor driven with electro-magnetic lock options available.

Passage Height: 2125 mm / Complete Height: 2370 mm / Complete Height for Motor Driven: 2460 mm

| Model                       | Passage Width | Length & Width |
|-----------------------------|---------------|----------------|
| RT 170 Rotor 120 $^{\circ}$ | 670 mm        | 1580 x 1372 mm |
| RT 170 Rotor 120 $^\circ$   | 630 mm        | 1501 x 1295 mm |
| RT 170 Rotor 120 $^{\circ}$ | 600 mm        | 1441 x 1207 mm |

| Model              | Passage Width | Length & Width |
|--------------------|---------------|----------------|
| RT 171 Rotor 120 ° | 670 mm        | 1580 x 1372 mm |
| RT 171 Rotor 120 ° | 630 mm        | 1501 x 1369 mm |
| RT 171 Rotor 120 ° | 600 mm        | 1441 x 1206 mm |

Passage Height: 2125 mm / Complete Height: 2370 mm / Complete Height for Motor Driven: 2460 mm

| Model              | Passage Width | Length & Width |
|--------------------|---------------|----------------|
| RT 272 Rotor 120 ° | 670 mm        | 2428 x 1372 mm |
| RT 272 Rotor 120 ° | 630 mm        | 2348 x 1372 mm |
| RT 272 Rotor 120 ° | 600 mm        | 2288 x 1372 mm |

| Model              | Passage Width | Length & Width |
|--------------------|---------------|----------------|
| RT 363 Rotor 120 ° | 670 mm        | 1580 x 1372 mm |
| RT 363 Rotor 120 ° | 630 mm        | 1501 x 1369 mm |
| RT 363 Rotor 120 ° | 600 mm        | 1441 x 1206 mm |